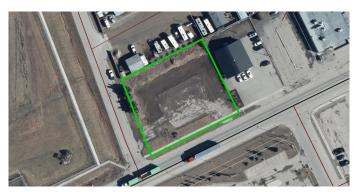

#### \$219,000

0 Bedroom, 0.00 Bathroom, Land on 0.67 Acres

NONE, Edson, Alberta

29185 sq. ft. C2 zoning lot on corner location fronting highway 16 west bound. Walmart across highway. Airport to the west. Restaurant and hotel close by. Property previous use was a motel.

# **Community Information**

Address 5720 4 Avenue Highway 16

Subdivision NONE City Edson

County Yellowhead County

Province Alberta
Postal Code T7E 1C5

#### **Exterior**

Exterior Features None

Lot Description City Lot, Cleared, Corner Lot, Level, Rectangular Lot