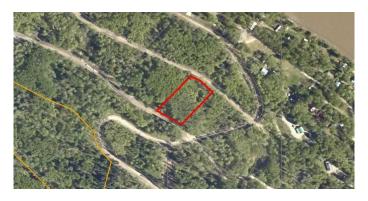

# \$162,500 - Lot 27, 692059 Rge Rd 104a Wapiti River, Rural Grande Prairie No. 1, County of

MLS® #A2064110

\$162,500

0 Bedroom, 0.00 Bathroom, Land on 1.11 Acres

NONE, Rural Grande Prairie No. 1, County of, Alberta

Breath-taking recreational lots on the Wapiti River; the only development of it's kind in the Peace Country! If you are looking for a tranquil spot to build the ultimate campsite or dream cabin; a place to get away from the hustle and bustle, this is the development for you, an ideal property for any River boater with access to neighboring boat launch. Location is stunning with mature trees, power at property lines, and well built all weather roads, private titled lots, architectural guidelines and covenants. There is common access to the sand and rock beach. Less than one hour from Grande Prairie and only 5.5 km off pavement! Developments like this are rare, and limited lots are available, call a Realtor to start your own recreation property life today!