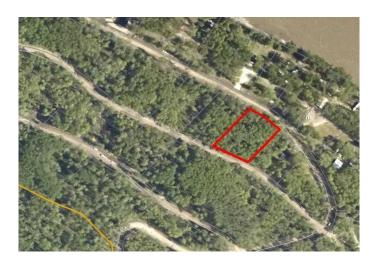

## \$162,500

0 Bedroom, 0.00 Bathroom, Land on 0.87 Acres

NONE, Rural Grande Prairie No. 1, County of, Alberta

Breath-taking recreational lots on the Wapiti River; the only development of it's kind in the Peace Country! If you are looking for a tranquil spot to build the ultimate campsite or dream cabin; a place to get away from the hustle and bustle, this is the development for you, an ideal property for any River boater with access to neighboring boat launch. Location is stunning with mature trees, power at property lines, and well built all weather roads, private titled lots, architectural guidelines and covenants. There is common access to the sand and rock beach. Less than one hour from Grande Prairie and only 5.5 km off pavement! Developments like this are rare, and limited lots are available, call a Realtor to start your own recreation property life today!

#### **Exterior**

Lot Description Corner Lot, Many Trees, See Remarks