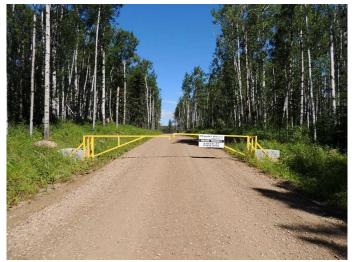

## \$162,500

0 Bedroom, 0.00 Bathroom, Land on 0.87 Acres

NONE, Rural Grande Prairie No. 1, County of, Alberta

Breath-taking recreational lots on the Wapiti River; the only development of it's kind in the Peace Country! If you are looking for a tranquil spot to build the ultimate campsite or dream cabin; a place to get away from the hustle and bustle, this is the development for you, an ideal property for any River boater with access to neighboring boat launch. Location is stunning with mature trees, power at property lines, and well built all weather roads, private titled lots, architectural guidelines and covenants. There is common access to the sand and rock beach. Less than one hour from Grande Prairie and only 5.5 km off pavement! Developments like this are rare, and limited lots are available, call a Realtor to start your own recreation property life today!

#### **Amenities**

Amenities Beach Access, Snow Removal

Utilities Electricity at Lot Line

Waterfront See Remarks, River Access