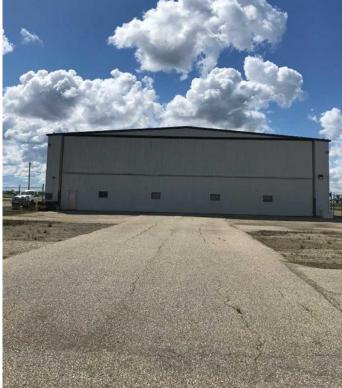

#### \$999,000

0 Bedroom, 0.00 Bathroom, Commercial on 0.77 Acres

Airport G.P., Grande Prairie, Alberta

Airport Hanger at the Grande Prairie Airport. Hanger is 70 x 90 wide with an 84 ft bifold power door. Steel Construction, metal exterior, bright white metal interior. Windows around the top of the building, the owner installed after purchase. The hangar has 2 unit heaters, 2 radiant heaters, concrete floors, 220 power and a 2 piece bath. The office is 36 x 42, has 5 offices, 2 baths, reception area and kitchen. Very nicely done with tile floors and upper-end finishings. In-floor heat and municipal water, septic pumps into the airport system. The airport lease assumable expires October 31st, 2026, the new owner can enter into a new lease for 15 years. Aviation uses only. Call your Realtor today to book a viewing.