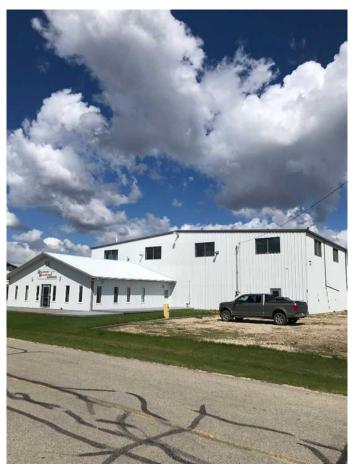

#### \$999,000

0 Bedroom, 0.00 Bathroom, Commercial on 0.77 Acres

Airport G.P., Grande Prairie, Alberta

Airport Hanger at the Grande Prairie Airport. Hanger is 70 x 90 wide with an 84 ft bifold power door. Steel Construction, metal exterior, bright white metal interior. Windows around the top of the building, the owner installed after purchase. The hangar has 2 unit heaters, 2 radiant heaters, concrete floors, 220 power and a 2 piece bath. The office is 36 x 42, has 5 offices, 2 baths, reception area and kitchen. Very nicely done with tile floors and upper-end finishings. In-floor heat and municipal water, septic pumps into the airport system. The airport lease assumable expires October 31st, 2026, the new owner can enter into a new lease for 15 years. Aviation uses only. Call your Realtor today to book a viewing.