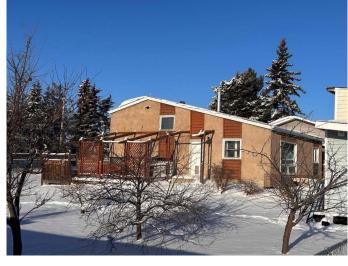

# \$109,900 - 5044 50 Street, Islay

MLS® #A2062733

## \$109,900

4 Bedroom, 2.00 Bathroom, 1,066 sqft Residential on 0.30 Acres

Islay, Islay, Alberta

Welcome to Islay! This bi-level home features over 1,100 square feet on 3 levels. Located on a double lot, the backyard has 2 storage sheds, garden area, fire pit, is fenced for kids and a dog and has enough parking for an RV or room to build a garage. The main floor features a bright eat in kitchen and a large living room. The three bedrooms up are all great size and perfect for first-time home buyers looking to start a family or those down-sizing. Off the main and down a few stairs, you have a large family room, a potential 4th bedroom/office/work out area, 3 piece bathroom and laundry room. Islay is a Hamlet community and is located 20 minutes to Vermilion or Kitscoty and school bus pick up is available.