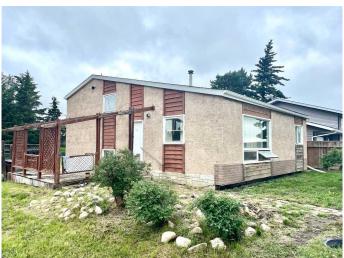

## \$109,900

4 Bedroom, 2.00 Bathroom, 1,066 sqft Residential on 0.30 Acres

Islay, Islay, Alberta

Welcome to Islay! This bi-level home features over 1,100 square feet on 3 levels. Located on a double lot, the backyard has 2 storage sheds, garden area, fire pit, is fenced for kids and a dog and has enough parking for an RV or room to build a garage. The main floor features a bright eat in kitchen and a large living room. The three bedrooms up are all great size and perfect for first-time home buyers looking to start a family or those down-sizing. Off the main and down a few stairs, you have a large family room, a potential 4th bedroom/office/work out area, 3 piece bathroom and laundry room. Islay is a Hamlet community and is located 20 minutes to Vermilion or Kitscoty and school bus pick up is available.

#### **Exterior**

Exterior Features Fire Pit, Garden

Lot Description Back Lane, Back Yard, Fruit Trees/Shrub(s), Lawn

Roof Asphalt Shingle Construction Mixed, Stucco

Foundation Poured Concrete