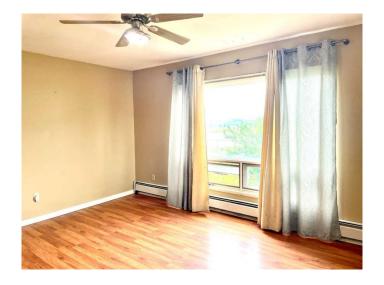

## \$109,900

4 Bedroom, 2.00 Bathroom, 1,066 sqft Residential on 0.30 Acres

Islay, Islay, Alberta

Welcome to Islay! This bi-level home features over 1,100 square feet on 3 levels. Located on a double lot, the backyard has 2 storage sheds, garden area, fire pit, is fenced for kids and a dog and has enough parking for an RV or room to build a garage. The main floor features a bright eat in kitchen and a large living room. The three bedrooms up are all great size and perfect for first-time home buyers looking to start a family or those down-sizing. Off the main and down a few stairs, you have a large family room, a potential 4th bedroom/office/work out area, 3 piece bathroom and laundry room. Islay is a Hamlet community and is located 20 minutes to Vermilion or Kitscoty and school bus pick up is available.

## Interior

Interior Features Ceiling Fan(s), Central Vacuum

Appliances Dishwasher, Electric Stove, Refrigerator, Range Hood, Washer/Dryer

Heating Boiler
Cooling None

Has Basement Yes

Basement Full, Partially Finished