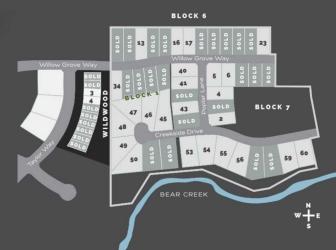

# \$265,000 - 7933 Willow Grove Way, Rural Grande Prairie No. 1, County of

MLS® #A2048973

### \$265,000

0 Bedroom, 0.00 Bathroom, Land on 0.52 Acres

Taylor Estates, Rural Grande Prairie No. 1, County of, Alberta

Taylor Estates, the most sought after address in the Peace; Taylor Estates affords you all of the convenience of city living and all the comfort of country life in this well-planned community. On the Southwest edge of the city, in the County of Grande Prairie, large rural estate properties are situated on the banks of Bear Creek. Choose your lot, choose your builder, and get started on your Dream Home in Taylor Estates.

#### **Community Information**

| Address     | 7933 Willow Grove Way           |
|-------------|---------------------------------|
| Subdivision | Taylor Estates                  |
| City        | Rural Grande Prairie No. 1, C   |
| County      | Grande Prairie No. 1, County of |
| Province    | Alberta                         |
| Postal Code | T8W 0H3                         |