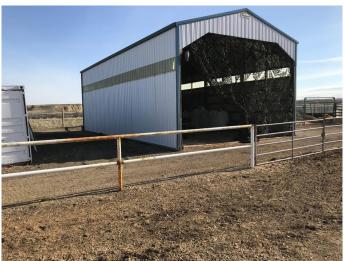

### \$198,900

0 Bedroom, 0.00 Bathroom, Land on 2.15 Acres

NONE, Rural Cypress County, Alberta

2 Acre lot in Country Haven Estates with poll barn 24x42 that is used as a hay shed at present, nice location to build a home with pavement all the way to town. If you where to look at the price to build this poll barn today! It makes the price of this lot very reasonable.