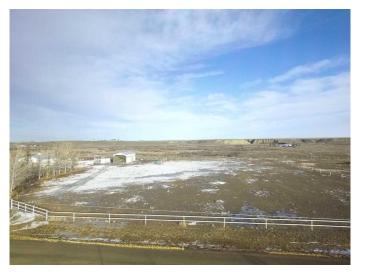

### \$198,900

0 Bedroom, 0.00 Bathroom, Land on 2.15 Acres

NONE, Rural Cypress County, Alberta

2 Acre lot in Country Haven Estates with poll barn 24x42 that is used as a hay shed at present, nice location to build a home with pavement all the way to town. If you where to look at the price to build this poll barn today! It makes the price of this lot very reasonable.