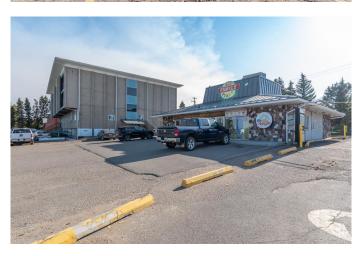

## \$549,000

0 Bedroom, 0.00 Bathroom, Commercial on 0.48 Acres

Steele Heights, Lloydminster, Alberta

Centrally located, nicely maintained highway frontage commercial building with anchor tenants in place. Single storey 2,250 square foot blueprint, concrete slab on grade, sloped metal roof system with flat top, double aluminum and glass unit front doors, 200 AMP electrical, roof-top HVAC, A/C units, north side drive-through window, great parking options, lighted corner pylon sign. Both tenants are willing to remain in the building and negotiate new lease agreements OR purchase the building for your own business venture opportunity presents! PLEASE DO NOT ATTEND THE BUILDING WITH VIEWING **EXPECATIONS WITHOUT A SCHEDULED** APPOINTMENT.

Interior

Heating Central, Natural Gas

Cooling Central Air, Full

**Exterior** 

Roof Flat, Metal

Construction Cedar, Stone, Stucco, Wood Frame

Foundation Poured Concrete, Slab

**Additional Information** 