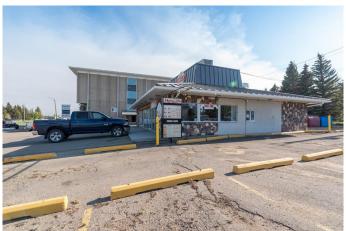

## \$549,000

0 Bedroom, 0.00 Bathroom, Commercial on 0.48 Acres

Steele Heights, Lloydminster, Alberta

Centrally located, nicely maintained highway frontage commercial building with anchor tenants in place. Single storey 2,250 square foot blueprint, concrete slab on grade, sloped metal roof system with flat top, double aluminum and glass unit front doors, 200 AMP electrical, roof-top HVAC, A/C units, north side drive-through window, great parking options, lighted corner pylon sign. Both tenants are willing to remain in the building and negotiate new lease agreements OR purchase the building for your own business venture opportunity presents! PLEASE DO NOT ATTEND THE BUILDING WITH VIEWING **EXPECATIONS WITHOUT A SCHEDULED** APPOINTMENT.

Interior

Heating Central, Natural Gas

Cooling Central Air, Full

**Exterior** 

Roof Flat, Metal

Construction Cedar, Stone, Stucco, Wood Frame

Foundation Poured Concrete, Slab

**Additional Information** 