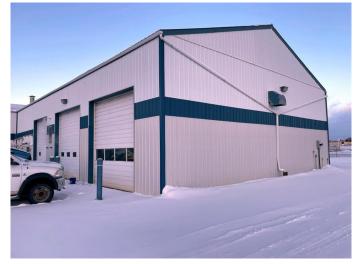

## **Essential Information**

| MLS® #     | A2014824    |
|------------|-------------|
| Price      | \$1,200,000 |
| Bathrooms  | 0.00        |
| Acres      | 0.00        |
| Year Built | 1995        |
| Туре       | Commercial  |
| Sub-Type   | Industrial  |
| Status     | Active      |