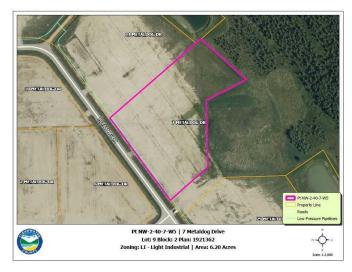

### \$341,000

0 Bedroom, 0.00 Bathroom, Land on 6.20 Acres

Metaldog Industrial Park, Rural Clearwater County, Alberta

7 METALDOG DRIVE 6.2 ACRES - Metaldog Industrial Subdivision is located minutes northeast of Rocky Mountain House on Airport Road, situated on a ban-free road, and located within a mile of Alberta's High Load Corridor. Zoned LIGHT INDUSTRIAL DISTRICT "Ll― Metaldog Industrial Subdivision is 1 of the newest industrial subdivisions within Clearwater County (has been used for a pipe laydown yard for the past couple of years). All bare lots are serviced with 3 PHASE power and natural gas to property lines, and all roads within the subdivision are paved, (Note: private well & sewer systems will need to be installed at the purchaser's expense to suit individual requirements). A firepond is located within the subdivision. Prime location to establish, and grow your business. Immediate possession is available. The general purpose of this district is to accommodate and regulate small to medium-scale industrial operations, note a security suite as part of the main building is permitted as a discretionary use (this allows for an owner/operator or staff to live onsite for security purposes, and is at the discretion of the development officer). No development timeframes. Parcel sizes available range in size from 3.83 acres - 8.01 acres and are NEWLY priced. Make your mark in CENTRAL ALBERTA! (GST is applicable)

## **Community Information**

Address 7 Metaldog Drive

Subdivision Metaldog Industrial Park
City Rural Clearwater County

County Clearwater County

Province Alberta
Postal Code T4T 2A2

#### **Additional Information**

Date Listed September 22nd, 2022

Days on Market 926

Zoning LIGHT INDUSTRIAL