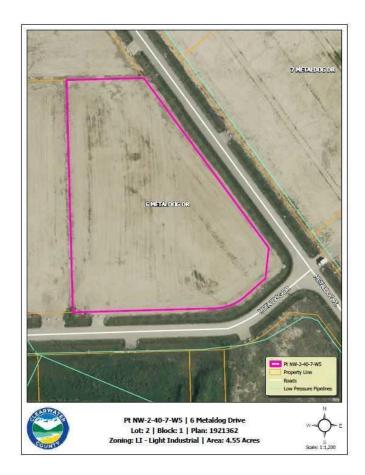

### \$250,250

0 Bedroom, 0.00 Bathroom, Land on 4.55 Acres

Metaldog Industrial Park, Rural Clearwater County, Alberta

6 METALDOG DRIVE 4.55 ACRES - Metaldog Industrial Subdivision is located minutes northeast of Rocky Mountain House on Airport Road, situated on a ban-free road, and located within a mile of Alberta's High Load Corridor. Zoned LIGHT INDUSTRIAL DISTRICT "Ll― Metaldog Industrial Subdivision is 1 of the newest industrial subdivisions within Clearwater County (has been used for a pipe laydown yard for the past couple of years). All bare lots are serviced with 3 PHASE power and natural gas to property lines, and all roads within the subdivision are paved, (Note: private well & sewer systems will need to be installed at the purchaser's expense to suit individual requirements). Firepond is located within the subdivision. Prime location to establish, and grow your business. Immediate possession is available. The general purpose of this district is to accommodate and regulate small to medium-scale industrial operations, note a security suite as part of the main building is permitted as a discretionary use (this allows for an owner/operator or staff to live onsite for security purposes, and is at the discretion of the development officer). No development timeframes. Parcel sizes available range in size from 3.83 acres - 8.01 acres and are NEWLY priced Make your mark in CENTRAL ALBERTA! (GST is applicable)

## **Community Information**

Address 6 Metaldog Drive

Subdivision Metaldog Industrial Park
City Rural Clearwater County

County Clearwater County

Province Alberta
Postal Code T4T 2A2

#### **Additional Information**

Date Listed September 22nd, 2022

Days on Market 945

Zoning LIGHT INDUSTRIAL