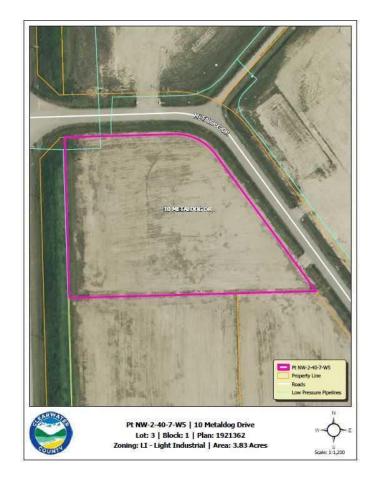

#### \$210,650

0 Bedroom, 0.00 Bathroom, Land on 3.83 Acres

Metaldog Industrial Park, Rural Clearwater County, Alberta

10 METALDOG DRIVE 3.83 ACRES -Metaldog Industrial Subdivision is located minutes northeast of Rocky Mountain House on Airport Road, situated on a ban-free road, and located within a mile of Alberta's High Load Corridor. Zoned Light Industrial (LI) Metaldog Industrial Subdivision is 1 of the newest industrial subdivisions within Clearwater County (has been used for a pipe laydown yard for the past couple of years). This parcel is serviced with 3 PHASE power and natural gas to property lines, to be serviced at the purchaser's expense with private well & sewer systems to suit individual requirements. Firepond is located within the subdivision. Prime location to establish, and grow your business. Immediate possession is available. The general purpose of this district is to accommodate and regulate small to medium-scale industrial operations, note a security suite as part of the main building is permitted as a discretionary use (this allows for an owner/operator or staff to live onsite for security purposes, and is at the discretion of the development officer). No development timeframes. Parcel sizes available range in size from 3.83 acres - 8.01 acres and are **NEWLY** priced

#### **Essential Information**

MLS® # A2003128

Price \$210,650

Bathrooms 0.00 Acres 3.83

Type Land

Sub-Type Industrial Land

Status Active

## **Community Information**

Address 10 Metaldog Drive

Subdivision Metaldog Industrial Park

City Rural Clearwater County

County Clearwater County

Province Alberta

Postal Code T4T 2A2

#### **Additional Information**

Date Listed September 22nd, 2022

Days on Market 945

Zoning LIGHT INDUSTRIAL