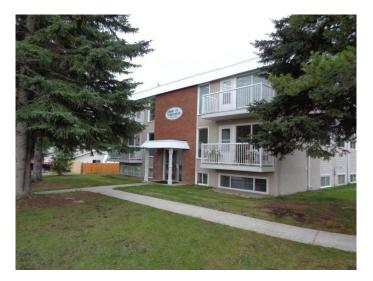

# \$115,000 - 12, 414 41 Street, Edson

MLS® #A1237453

## \$115,000

2 Bedroom, 1.00 Bathroom, 732 sqft Residential on 0.00 Acres

NONE, Edson, Alberta

This affordable apartment condo is located in the east end of Edson in a quiet area within a short walking distance to shopping, restaurants and the new hospital. It is a perfect home if you starting out, want to downsize or add as a revenue property to your portfolio. This home features 2 bedrooms, 1 bathroom, a good size living room with a patio door giving access to a balcony where you will enjoy the shade and privacy of the large trees in front while having a BBQ. Upgrades include fridge, stove, built-in dishwasher, microwave/hood fan, laminate flooring, paint and granite top vanity in the bathroom. There is a separate dining area off the kitchen with a window providing natural light and a view. A stacking washer/dryer adds your convenience of day to day living. There is also one assigned parking stall. Don't miss out on viewing this home!

# **Community Information**

Address 12, 414 41 Street

Subdivision NONE City Edson

Yellowhead County County

Province Alberta Postal Code T7E 1A2