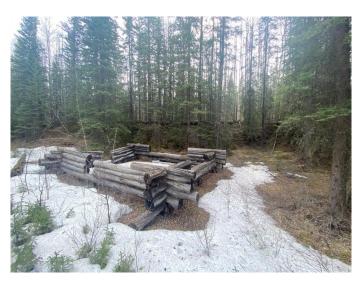

#### \$59,000

0 Bedroom, 0.00 Bathroom, Land on 7.50 Acres

NONE, Rural Yellowhead County, Alberta

Recreational property located in Yellowhead County. The property is 7.5 acres with no public access. There is a trail along the property. There is an old cabin base that currently sits along the trail. Property is approximately 30m (100 feet ) wide by 1km long