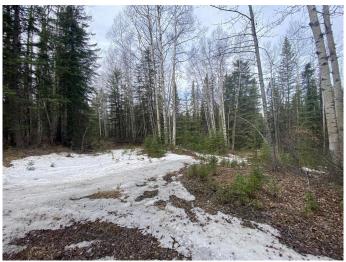

#### \$59,000

0 Bedroom, 0.00 Bathroom, Land on 7.50 Acres

NONE, Rural Yellowhead County, Alberta

Recreational property located in Yellowhead County. The property is 7.5 acres with no public access. There is a trail along the property. There is an old cabin base that currently sits along the trail. Property is approximately 30m (100 feet ) wide by 1km long