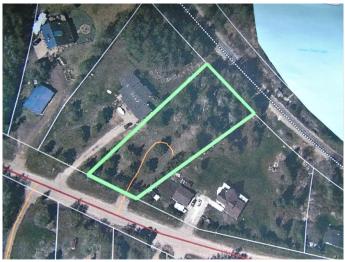

#### \$224,900

0 Bedroom, 0.00 Bathroom, Land on 0.84 Acres

NONE, Widewater, Alberta

.84 acre lakefront lot on the south shores of Lesser Slave Lake in Widewater, AB. All services: water, power, sewer, gas to front of this beautiful lot; paved municipal road in front. The front 3/4 of lot is cleared for any of your possible building ideas. This breathtaking location is only just over 10 minutes drive to Slave Lake and only a five minute drive to the boat launch in Canyon Creek. The lakeshore is only a short walk from the street level lot; look forward to year round enjoyment summer and winter. Endless recreation possibilities , stunning lake views, quiet country living; great location to build your dream home!!!

#### **Community Information**

| Address     | 73058 Southshore Drive E            |
|-------------|-------------------------------------|
| Subdivision | NONE                                |
| City        | Widewater                           |
| County      | Lesser Slave River No. 124, M.D. of |
| Province    | Alberta                             |
|             |                                     |