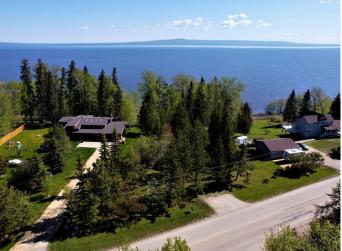

#### \$224,900

0 Bedroom, 0.00 Bathroom, Land on 0.84 Acres

NONE, Widewater, Alberta

.84 acre lakefront lot on the south shores of Lesser Slave Lake in Widewater, AB. All services: water, power, sewer, gas to front of this beautiful lot; paved municipal road in front. The front 3/4 of lot is cleared for any of your possible building ideas. This breathtaking location is only just over 10 minutes drive to Slave Lake and only a five minute drive to the boat launch in Canyon Creek. The lakeshore is only a short walk from the street level lot; look forward to year round enjoyment summer and winter. Endless recreation possibilities , stunning lake views, quiet country living; great location to build your dream home!!!