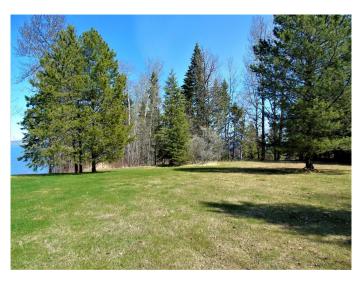

#### \$224,900

0 Bedroom, 0.00 Bathroom, Land on 0.84 Acres

NONE, Widewater, Alberta

.84 acre lakefront lot on the south shores of Lesser Slave Lake in Widewater, AB. All services: water, power, sewer, gas to front of this beautiful lot; paved municipal road in front. The front 3/4 of lot is cleared for any of your possible building ideas. This breathtaking location is only just over 10 minutes drive to Slave Lake and only a five minute drive to the boat launch in Canyon Creek. The lakeshore is only a short walk from the street level lot; look forward to year round enjoyment summer and winter. Endless recreation possibilities , stunning lake views, quiet country living; great location to build your dream home!!!