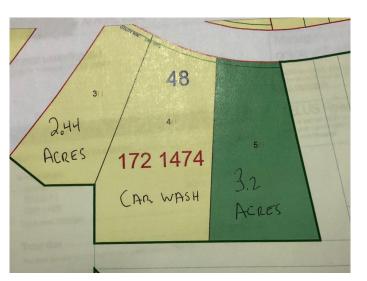

### \$488,000

0 Bedroom, 0.00 Bathroom, Commercial on 2.44 Acres

NONE, Fox Creek, Alberta

2.44 ACRE CORNER LOT IN THE NEW INDUSTRIAL SUBDIVISION

Built in 2020

## **Essential Information**

MLS® # A1215077
Price \$488,000

Bathrooms 0.00 Acres 2.44 Year Built 2020

Type Commercial
Sub-Type Industrial
Status Active