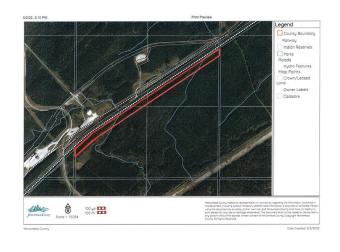

#### \$149,900

0 Bedroom, 0.00 Bathroom, Land on 29.36 Acres

NONE, Rural Yellowhead County, Alberta

Recreational property for sale in Yellowhead County. The property runs along the south side of a CN rail line. As an added bonus, the property has a creek running across it. There is no public road access to this property. The property is approximately 61 meters (200 feet) wide by 2km long