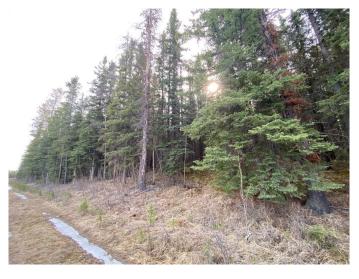

#### \$149,900

0 Bedroom, 0.00 Bathroom, Land on 29.36 Acres

NONE, Rural Yellowhead County, Alberta

Recreational property for sale in Yellowhead County. The property runs along the south side of a CN rail line. As an added bonus, the property has a creek running across it. There is no public road access to this property. The property is approximately 61 meters (200 feet) wide by 2km long