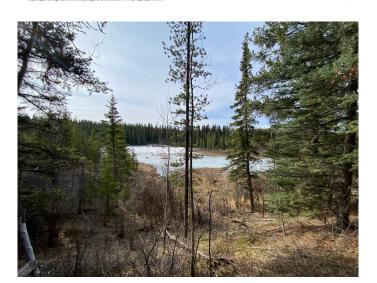

#### \$149,900

0 Bedroom, 0.00 Bathroom, Land on 29.36 Acres

NONE, Rural Yellowhead County, Alberta

Recreational property for sale in Yellowhead County. The property runs along the south side of a CN rail line. As an added bonus, the property has a creek running across it. There is no public road access to this property. The property is approximately 61 meters (200 feet) wide by 2km long