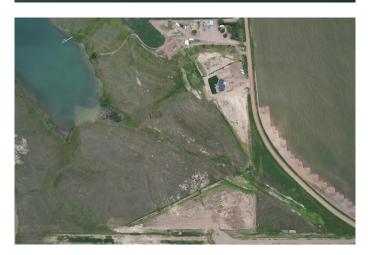

#### \$350,000

0 Bedroom, 0.00 Bathroom, Land on 1.68 Acres

NONE, Rural Forty Mile No. 8, County of, Alberta

What an opportunity to build your dream. These lake front lots have the size to build a great retreat or permanent home along 40 Mile Dam. Just steps away from the 40 Mile Park. Saint Mary's River Irrigation District has the lease from the waterline up to the property line so you can walk down to the lake. However these lots do not extend to the water. You will need to talk to SMRID regarding a dock if you would like. There is a water CO-OP on these lots that you must join for \$18,000. This will be irrigation water so you can water your lawns. The owners are willing to do vendor financing at 5% interest over 15 years if you are interested.

### **Community Information**

Address1.68acres Rr 113aSubdivisionNONE

| City        | Rural Forty Mile No. 8, County of |
|-------------|-----------------------------------|
| County      | Forty Mile No. 8, County of       |
| Province    | Alberta                           |
| Postal Code | ТОК 0Х0                           |