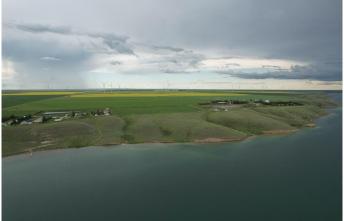

#### \$350,000

0 Bedroom, 0.00 Bathroom, Land on 1.68 Acres

NONE, Rural Forty Mile No. 8, County of, Alberta

What an opportunity to build your dream. These lake front lots have the size to build a great retreat or permanent home along 40 Mile Dam. Just steps away from the 40 Mile Park. Saint Mary's River Irrigation District has the lease from the waterline up to the property line so you can walk down to the lake. However these lots do not extend to the water. You will need to talk to SMRID regarding a dock if you would like. There is a water CO-OP on these lots that you must join for \$18,000. This will be irrigation water so you can water your lawns. The owners are willing to do vendor financing at 5% interest over 15 years if you are interested.