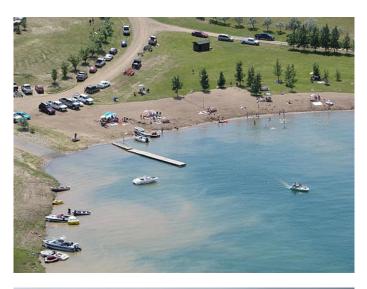

#### \$350,000

0 Bedroom, 0.00 Bathroom, Land on 1.68 Acres

NONE, Rural Forty Mile No. 8, County of, Alberta

What an opportunity to build your dream. These lake front lots have the size to build a great retreat or permanent home along 40 Mile Dam. Just steps away from the 40 Mile Park. Saint Mary's River Irrigation District has the lease from the waterline up to the property line so you can walk down to the lake. However these lots do not extend to the water. You will need to talk to SMRID regarding a dock if you would like. There is a water CO-OP on these lots that you must join for \$18,000. This will be irrigation water so you can water your lawns. The owners are willing to do vendor financing at 5% interest over 15 years if you are interested.