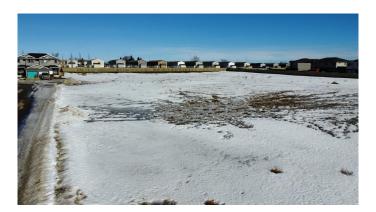

### \$1,300,000

0 Bedroom, 0.00 Bathroom, Land on 3.11 Acres

Crystal Landing, Grande Prairie, Alberta

Vacant land in Crystal Landing!!! This 3.11 acres is a multi-family site and zoned RM. Kids park to the right of property and in a family neighborhood. All inquiries pls contact Jason Scott!!