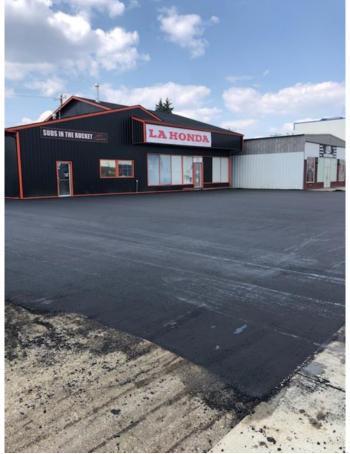

# \$599,000

0 Bedroom, 0.00 Bathroom, Commercial on 0.27 Acres

Downtown Lacombe, Lacombe, Alberta

This is a GREAT location with all the Highway exposure that a business could ask for . The building has been updated on the outside in 2018 along with fully paved parking lot and side pavement to the alley. The North bay has had a full \$100,000+ interior renovation in 2019 and some more recent in 2021. There are two O/H doors for the north bay that enter from the alley perfect for a showroom and a bay to store inventory. The entry opens to a great reception area then steps down to a space that is set up for showroom or desks/counter space. The bay on the South side of the building is a work bay or inventory storage area with a good size over head door to the alley. This bay has a sump so it could also be for company vehicle storage. There is a garage bay on the back southwest corner of the building with an overhead door and outside access. This is Excellent Building for an investor looking to start their Commercial portfolio or for the business owner to have the Highway 2A visibility at an affordable price. The total Building is leased for \$5,000 mth with operating costs included. <<< Seller will consider Vendor financing to a qualified buyer>>>