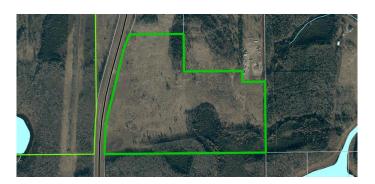

# \$750,000

0 Bedroom, 0.00 Bathroom, Land on 86.43 Acres

Lac La Biche, Lac La Biche, Alberta

HIGHWAY FRONTAGE !. 86.93 acres located 3 km. south of Lac La Biche and right on Hwy # 36 and just south of Hwy 881 connector to Conklin and Fort McMurray. This High traffic and very visible location would be a great spot for your commercial, industrial business( to be zoned) .Power and natural gas are available. Seller also has an additional 40 acre parcel available and would consider selling as a package!