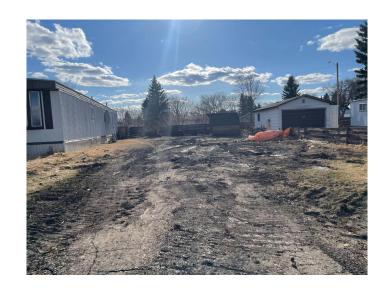

## \$27,500

0 Bedroom, 0.00 Bathroom, Land on 0.09 Acres

Wainwright, Wainwright, Alberta

Vacant mobile home lot. 4085 sq. ft. Close to WES, BSS, splash park, playground and Bevan's Nature Area.